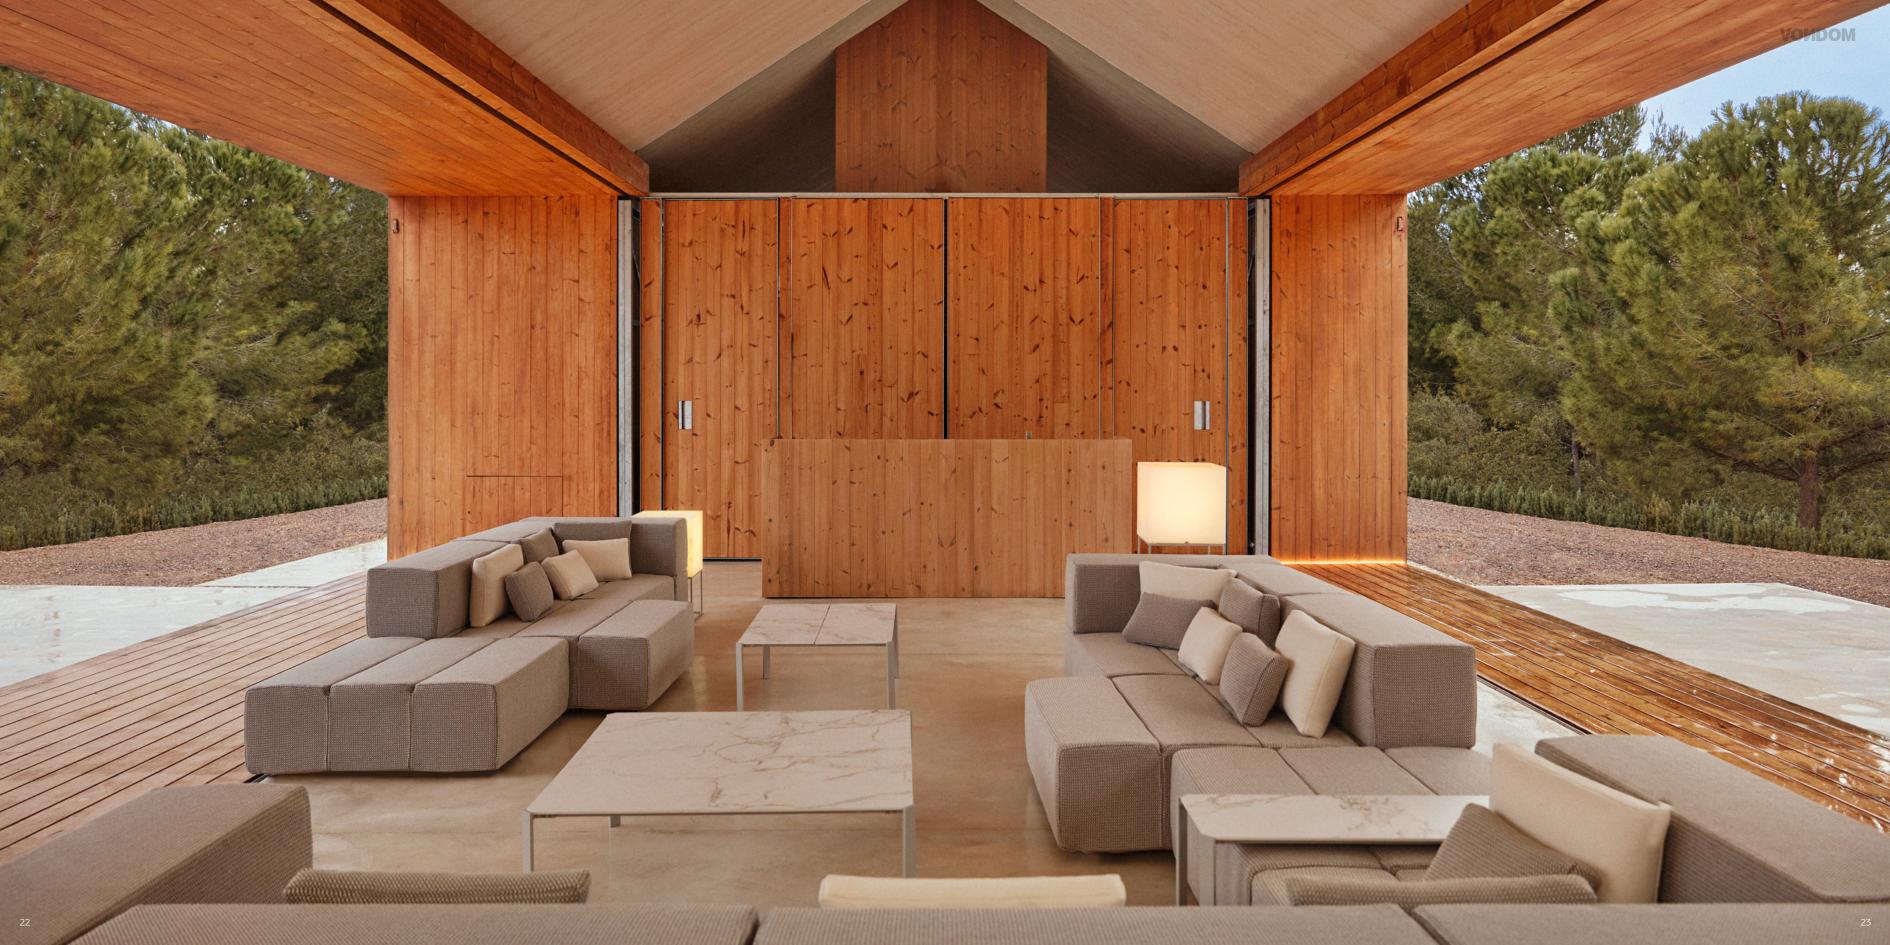

# Tablet

## by Ramón Esteve

The TABLET collection seeks to relate the new technologies and their flexibility to the versatility of the modular structure by creating a sofas program based on identity and integration duality. The personality of the piece coexists with the space and at the same time, adapts to the style of it.

This versatility is evident through the adaptability of the furniture to different uses, generating a reticular set derived from the free juxtaposition of the modules where compositional freedom is the main objective. The upholstery, made by independent modular partitions, allows generating different forms that maintain a visual continuity.

**VOИDOM** 

The composition of the collection, centered on polyurethane foam with internal metallic structure and the polypropylene fabric, makes a perfect Tablet for exteriors and interiors thanks to its meticulous aesthetics and finishes.