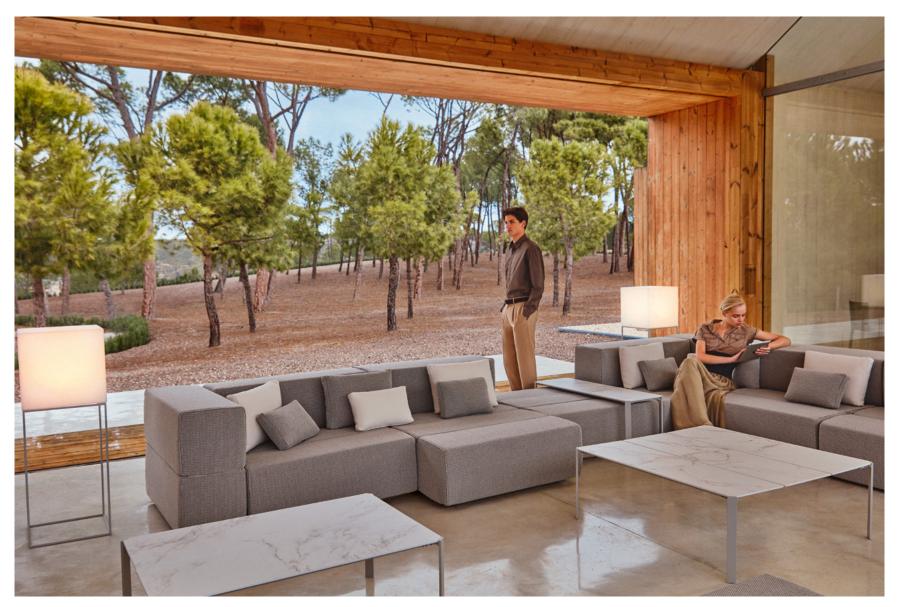

# Tablet

## by Ramón Esteve

The TABLET collection seeks to relate the new technologies and their flexibility to the versatility of the modular structure by creating a sofas program based on identity and integration duality. The personality of the piece coexists with the space and at the same time, adapts to the style of it.

This versatility is evident through the adaptability of the furniture to different uses, generating a reticular set derived from the free juxtaposition of the modules where compositional freedom is the main objective. The upholstery, made by independent modular partitions, allows generating different forms that maintain a visual continuity.

**VOИDOM** 

The composition of the collection, centered on polyurethane foam with internal metallic structure and the polypropylene fabric, makes a perfect Tablet for exteriors and interiors thanks to its meticulous aesthetics and finishes.