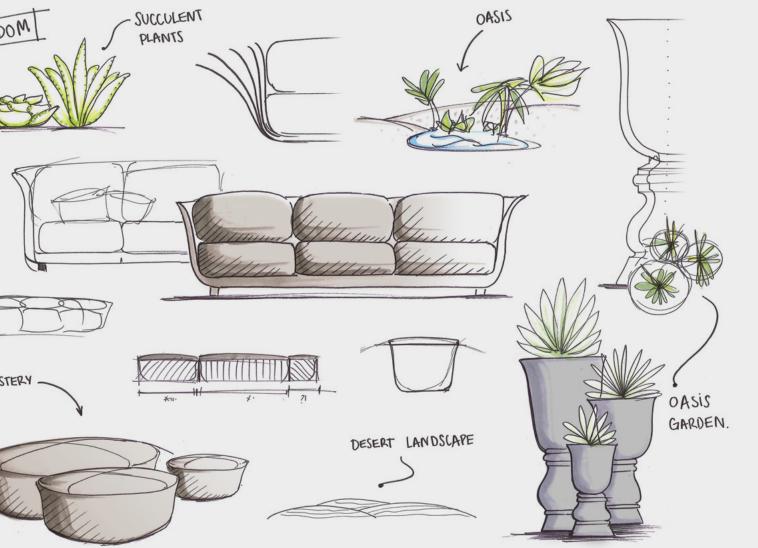

## Suave

## by Marcel Wanders

"Transforming outdoor spaces into true oasis, with the unique purpose of drawing people together and celebrating life" - Marcel Wanders.

Pieces in the collection include a modular sofa, puff in five different sizes and stylish planters, available in three different sizes. Overall, new textures and delicate fabrics reflect the sensuality, warmth and poetry of Marcel Wanders.

Fusing craftsmanship with advanced technology, attention to detail with industrial manufacture, and blurring the boundaries between indoor and outdoor, the Suave collection is the reflection of this great synergy.

The Suave collection, "soft" in Spanish, is the result of a 5-year collaboration between world-renown design studio Marcel Wanders and Spanish furniture company VONDOM.

Marcel Wanders in his studio in Amsterdam, The Netherlands.