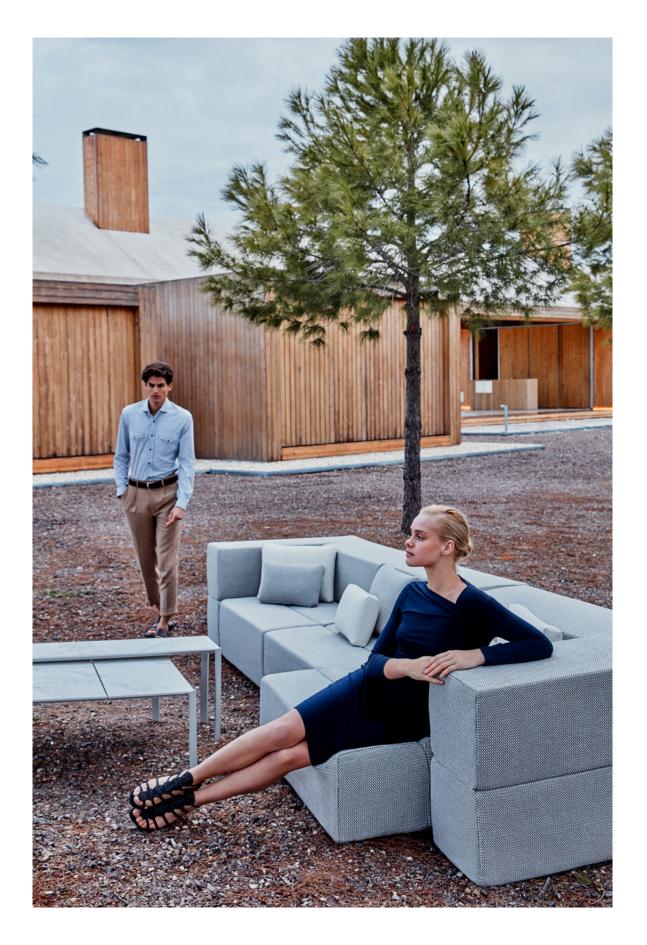

# Tablet

## by Ramón Esteve

The TABLET collection seeks to relate the new technologies and their flexibility to the versatility of the modular structure by creating a sofas program based on identity and integration duality. The personality of the piece coexists with the space and at the same time, adapts to the style of it.

This versatility is evident through the adaptability of the furniture to different uses, generating a reticular set derived from the free juxtaposition of the modules where compositional freedom is the main objective. The upholstery, made by independent modular partitions, allows generating different forms that maintain a visual continuity.