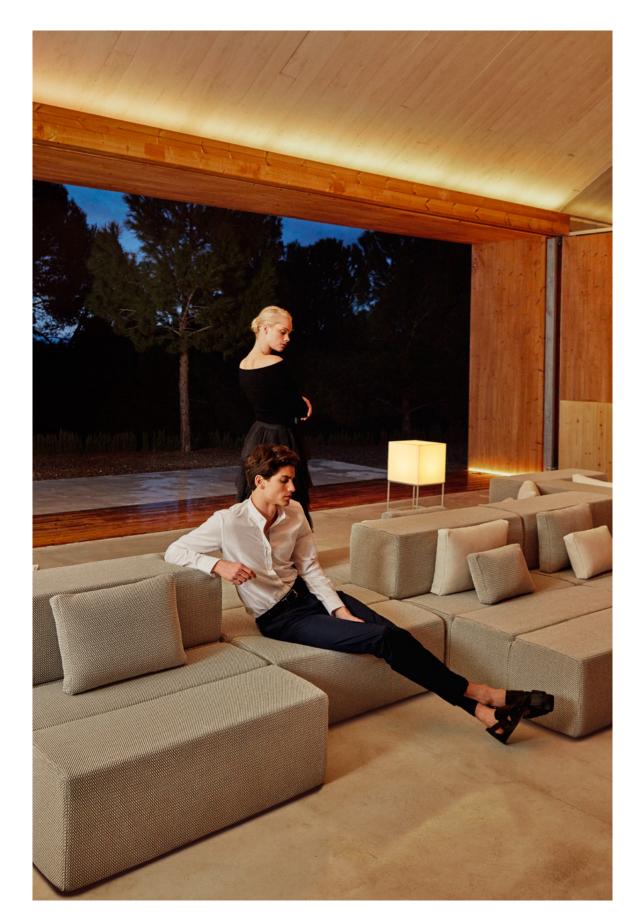

# Tablet

## by Ramón Esteve

The TABLET collection seeks to relate the new technologies and their flexibility to the versatility of the modular structure by creating a sofas program based on identity and integration duality. The personality of the piece coexists with the space and at the same time, adapts to the style of it.

This versatility is evident through the adaptability of the furniture to different uses, generating a reticular set derived from the free juxtaposition of the modules where compositional freedom is the main objective. The upholstery, made by independent modular partitions, allows generating different forms that maintain a visual continuity.