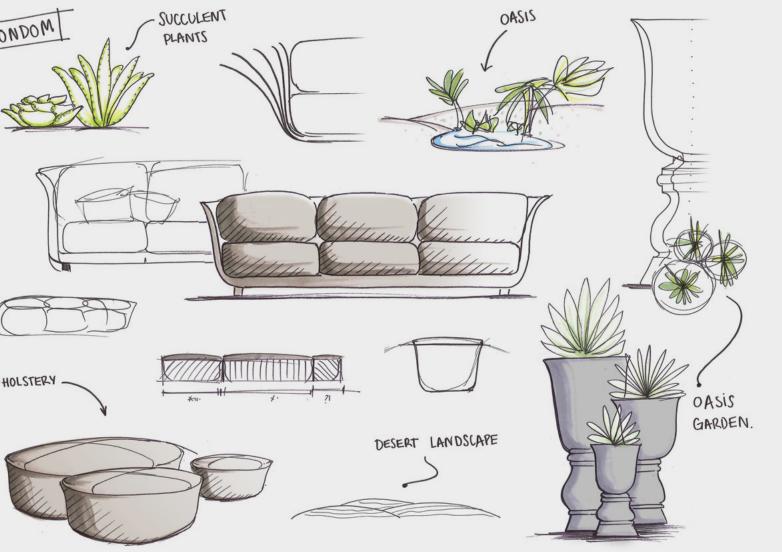

## Suave

## by Marcel Wanders

"Transforming outdoor spaces into true oasis, with the unique purpose of drawing people together and celebrating life" - Marcel Wanders.

Pieces in the collection include a modular sofa, puff in five different sizes and stylish planters, available in three different sizes. Overall, new textures and delicate fabrics reflect the sensuality, warmth and poetry of Marcel Wanders.

Fusing craftsmanship with advanced technology, attention to detail with industrial manufacture, and blurring the boundaries between indoor and outdoor, the Suave collection is the reflection of this great synergy.