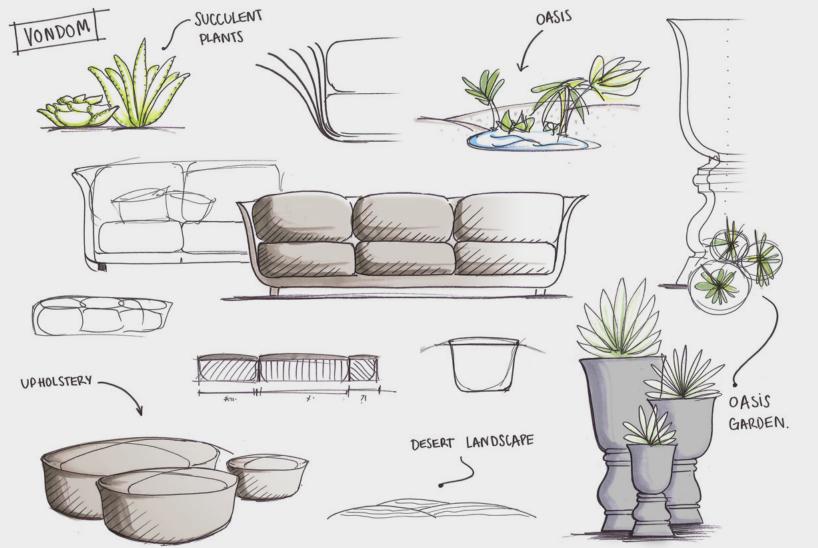

## Suave

## by Marcel Wanders

"Transforming outdoor spaces into true oasis, with the unique purpose of drawing people together and celebrating life" - Marcel Wanders.

Pieces in the collection include a modular sofa, puff in five different sizes and stylish planters, available in three different sizes. Overall, new textures and delicate fabrics reflect the sensuality, warmth and poetry of Marcel Wanders.

Fusing craftsmanship with advanced technology, attention to detail with industrial manufacture, and blurring the boundaries between indoor and outdoor, the Suave collection is the reflection of this great synergy.

The Suave collection, "soft" in Spanish, is the result of a 5-year collaboration between world-renown design studio Marcel Wanders and Spanish furniture company VONDOM.

Marcel Wanders in his studio in Amsterdam, The Netherlands.